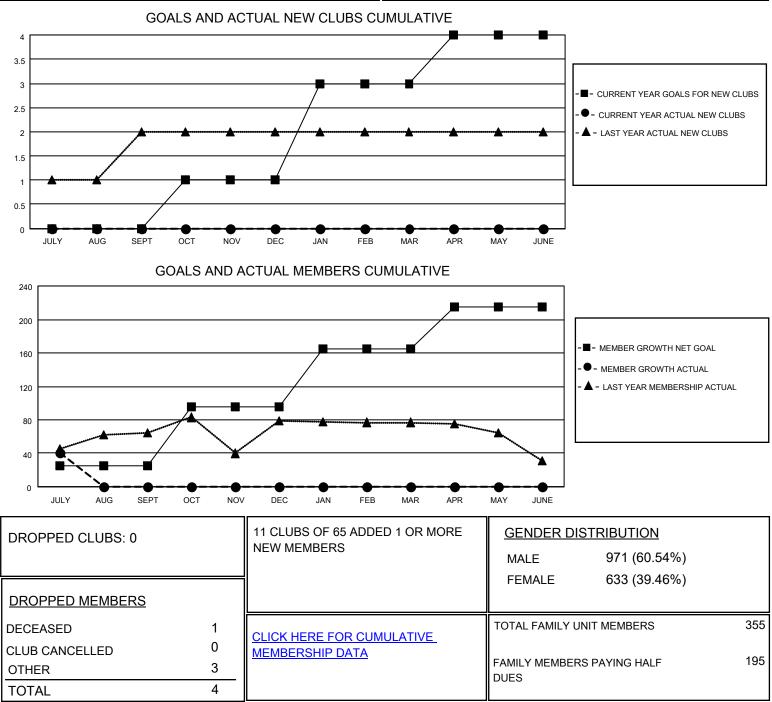

## LOCATION KENYA AFRICA

District 411 A

Results as of: 7/31/2021

| Clubs                 |               |           |               | Members               |                       |                         |                                                    |
|-----------------------|---------------|-----------|---------------|-----------------------|-----------------------|-------------------------|----------------------------------------------------|
| RESULTS FOR 2021-2022 |               |           |               | RESULTS FOR 2021-2022 |                       |                         |                                                    |
| QUARTER               | NEW CLUB GOAL | NEW CLUBS | DROPPED CLUBS | QUARTER MEMB          | ER GROWTH NET<br>GOAL | MEMBER GROWTH<br>ACTUAL | DROPPED<br>MEMBERS ACTUAL<br>(including transfers) |
| JULY/AUG/SEPT         | 0             | 0         | 0             | JULY/AUG/SEPT         | 25                    | 46                      | 4                                                  |
| OCT/NOV/DEC           | 1             | 0         | 0             | OCT/NOV/DEC           | 70                    | 0                       | 0                                                  |
| JAN/FEB/MAR           | 2             | 0         | 0             | JAN/FEB/MAR           | 70                    | 0                       | 0                                                  |
| APR/MAY/JUNE          | 1             | 0         | 0             | APR/MAY/JUNE          | 50                    | 0                       | 0                                                  |